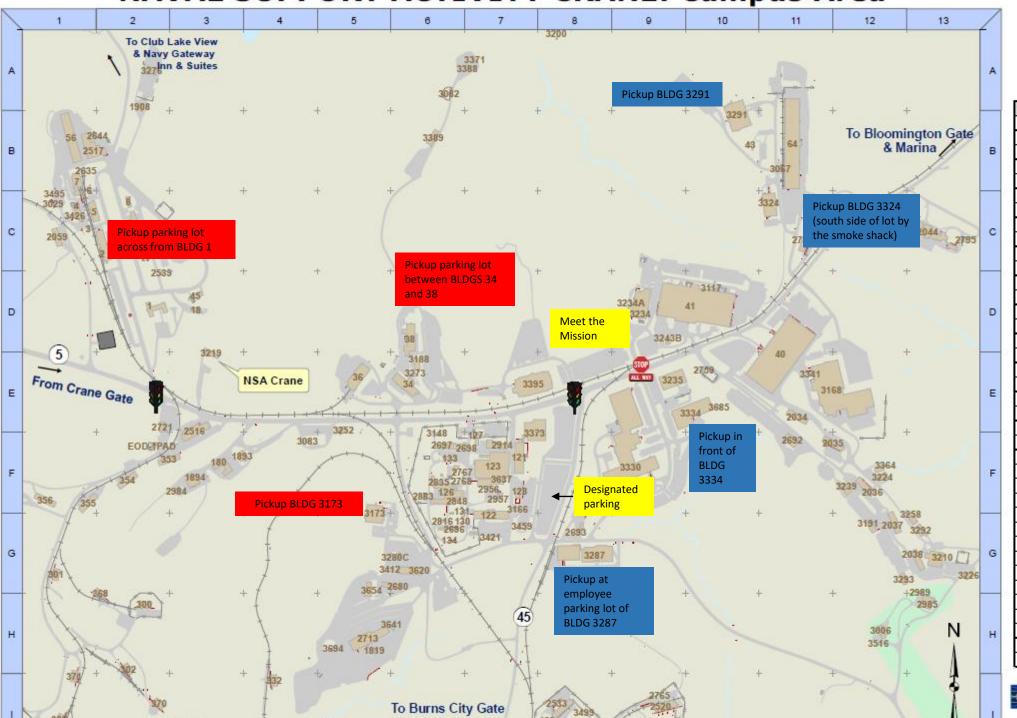

## FOR OFFICIAL USE ONLY

| Bldg No. | Location | Description                    |
|----------|----------|--------------------------------|
| 1        | D-2      | NSWC Admin Office              |
| 2        | C-2      | NSWC Admin Office              |
| 6        | B-1      | Post Office                    |
| 8        | C-2      | Human Resources                |
| 10       | C-2      | Fire Station & Security        |
| 11       | C-2      | Security Support               |
| 14       | C-2      | NSWC Admin & Training          |
| 18       | D-3      | Print Shop                     |
| 34       | E-6      | Seeker Optics Test Lab         |
| 36       | E-5      | Forklift Maint & CAAA IT       |
| 38       | D-6      | NSWC Admin & Lab               |
| 40       | E-11     | Heavy Material Warehouse       |
| 41       | D-10     | Elect Eng & Warehouse          |
| 56       | 8-1      | NAVFAC Ops & Maint             |
| 64       | B-11     | Warehouse                      |
| 77       | C-3      | Gymnasium                      |
| 121      | F-7      | Café, CAC Office, Admin Office |
| 122      | G-7      | Pattern Making Shop            |
| 123      | F-7      | CAAA Machine Shop              |
| 1893     | F-4      | Exchange & Subway Restaurant   |
| 1894     | F-3      | Commissary                     |
| 2034     | E-11     | Acquisition Department         |
| 2044     | C-13     | Systems Engineering            |
| 2516     | E-3      | NAVFAC & Medical               |
| 2984     | F-3      | Hissho Shushi                  |
| 3168     | E-12     | Fleet Microwave Support        |
| 3173     | F-5      | Data Processing Ctr            |
| 3188     | E-6      | Electronics Engineering        |
| 3219     | D-3      | NSA Admin Office               |
| 3234     | D-9      | Electro/Mechanical Facility    |
| 3235     | E-9      | Lithium Battery Facility       |
| 3287     | G-8      | Battery Evaluation             |
| 3291     | 8-10     | Electro Optics Center          |
| 3324     | C-11     | Electro Optics Annex           |
| 3330     | E-9      | Elect Warfare Eng Fac          |
| 3334     | E-10     | Strategic Weapons Sys Bldg     |
| 3373     | E-8      | Joint Ordnance Eng Fac         |
| 3395     | E-7      | Sustainment Engineering        |